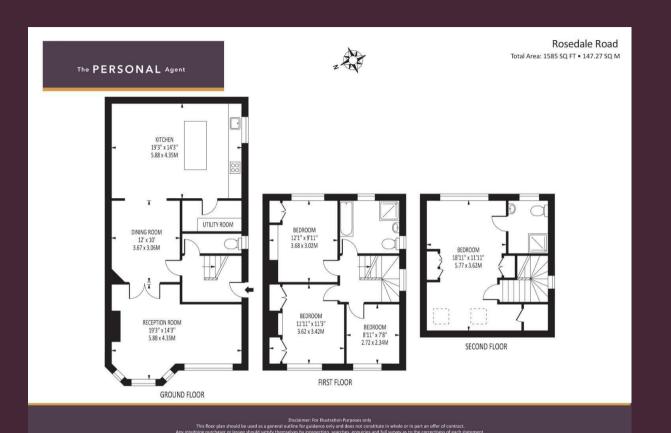

The property itself boast a stunning open plane lounge kitchen dining room to the rear of the property with access directly out to the garden along with an additional utility room, a bright and formal reception room to the front of the property, four double bedrooms spread over the

first and second floors with the master being set in the loft conversation and have access to a private ensuite. The property goes on to offer a modern family bathroom along with the addition of a separate w.c. on the ground floor.